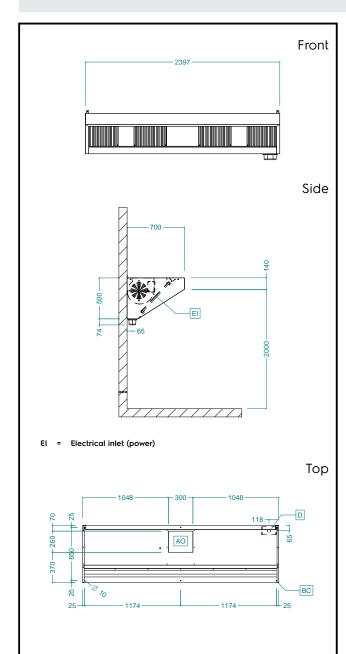

### Electric

Supply voltage:

**644181 (AMPV724BT)** 220-240 V/1N ph/50 Hz

**Total Watts:** 0.55 kW **Built-in Fan Power:** 550 W

**Key Information:** 

External dimensions, Width: 2400 mm
External dimensions, Depth: 700 mm
External dimensions, Height: 500 mm
Net weight: 49 kg